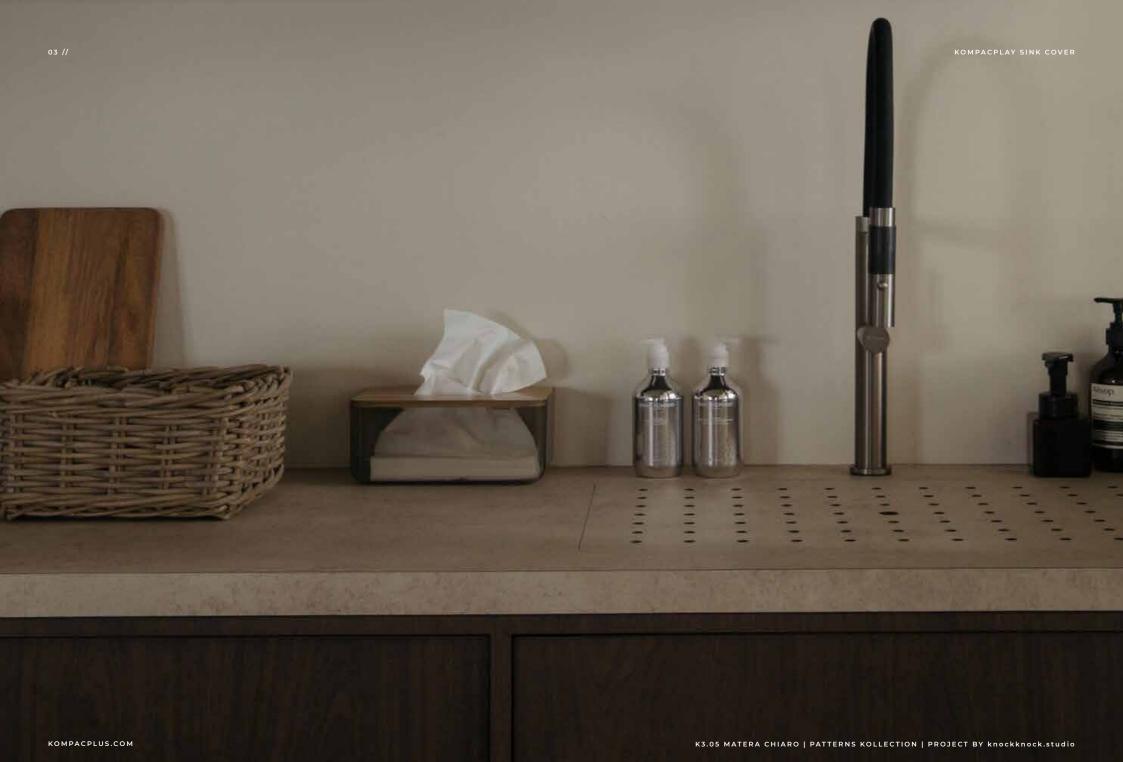

#### Seamlessly in style, from counter to cover

Let KompacPlay Sink Cover enhance the aesthetic appeal of your kitchen interior with added pattern play.

With 20 standard designs to choose from, every KompacPlay Sink Cover is made to be unique. From shape to surface design, every aspect is crafted to guarantee seamless installation with the adjoining KompacTop countertop.

Made from waterproof KompacPanels, each lid is customisable by shape, size, and colour – a multi-purpose design that offers extra work space for everyday chores while effectively keeping prying eyes at bay.