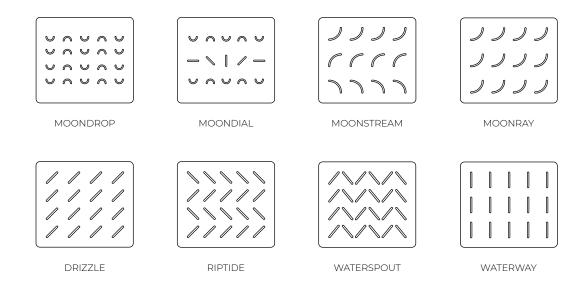

#### Step 02

Select your preferred cover design.

KOMPACPLUS.COM

EXPERIENCE LIFE UNBOUNDED

Select your preferred cover design.

KOMPACPLUS.COM

EXPERIENCE LIFE UNBOUNDED