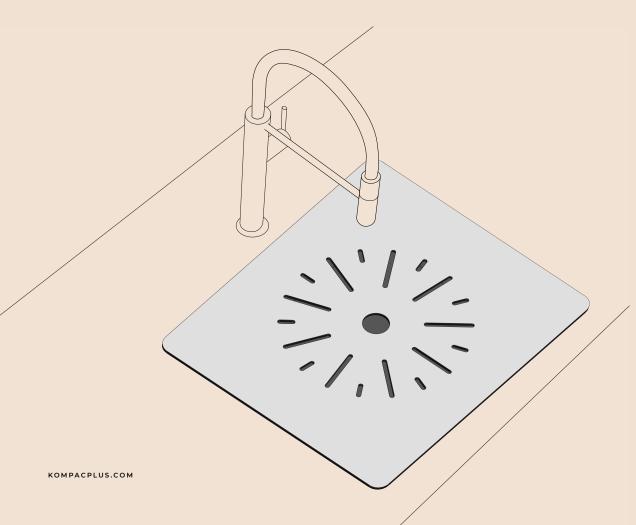

#### Seamlessly in style, from counter to cover

Let KompacPlay Sink Cover enhance the aesthetic appeal of your kitchen interior with added pattern play.

With 20 standard designs to choose from, every KompacPlay Sink Cover is made to be unique. From shape to surface design, every aspect is crafted to guarantee seamless installation with the adjoining KompacTop countertop.

Made from waterproof KompacPanels, each lid is customisable by shape, size, and colour – a multi-purpose design that offers extra work space for everyday chores while effectively keeping prying eyes at bay.

SPOTLIGHT, SUNBURST, STARLIGHT, and ECLIPSE are best recommended for single-lid applications only.

KOMPACPLUS.COM EXPERIENCE LIFE UNBOUNDED