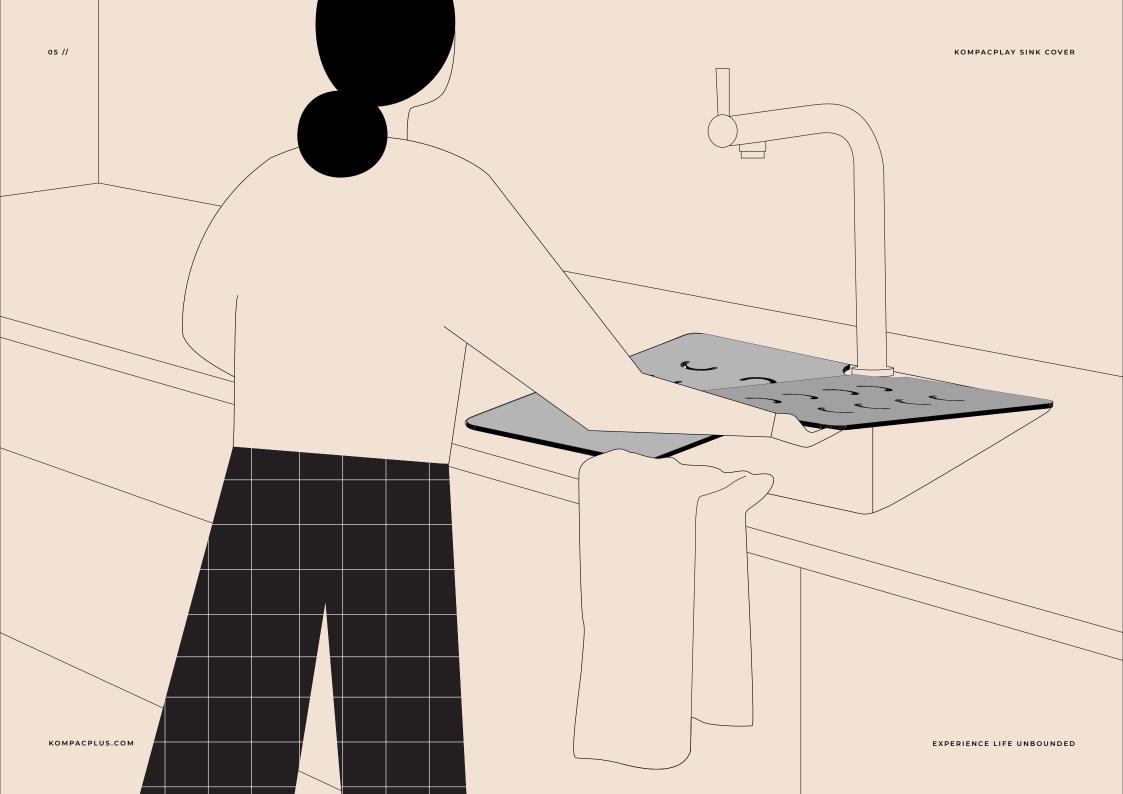

#### Seamlessly in style, from counter to cover

Let KompacPlay Sink Cover enhance the aesthetic appeal of your kitchen interior with added pattern play.

With 20 standard designs to choose from, every KompacPlay Sink Cover is made to be unique. From shape to surface design, every aspect is crafted to guarantee seamless installation with the adjoining KompacTop countertop.

Made from waterproof KompacPanels, each lid is customisable by shape, size, and colour – a multi-purpose design that offers extra work space for everyday chores while effectively keeping prying eyes at bay.

Whenever you are in need of more space to cook, prep, and clean on, KompacPlay Sink Covers are always ready on standby to serve your every kitchen need.