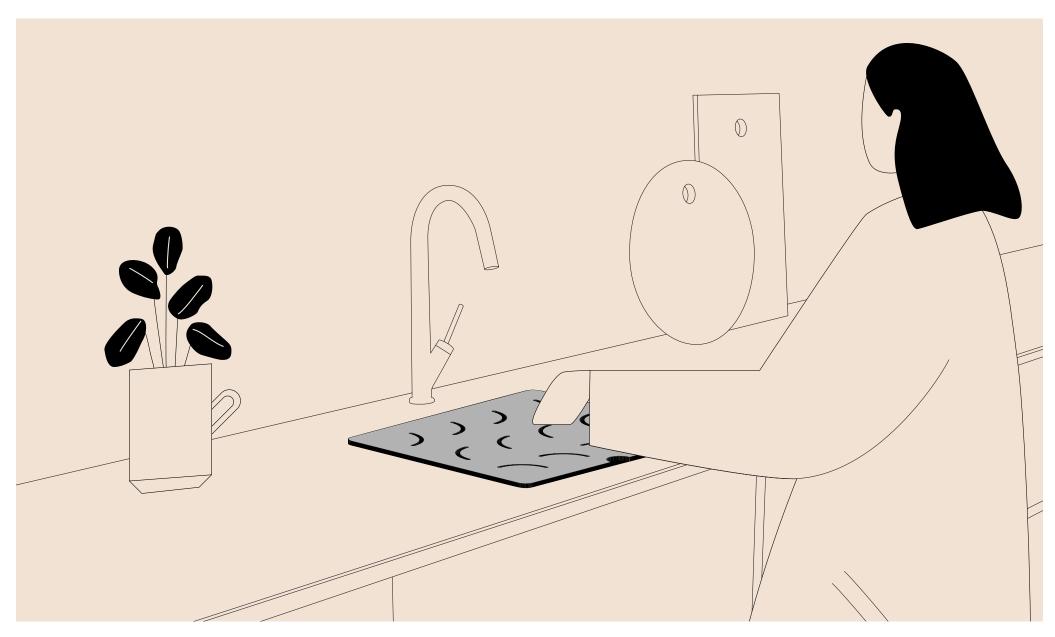

#### Seamlessly in style, from counter to cover

Let KompacPlay Sink Cover enhance the aesthetic appeal of your kitchen interior with added pattern play.

With 20 standard designs to choose from, every KompacPlay Sink Cover is made to be unique. From shape to surface design, every aspect is crafted to guarantee seamless installation with the adjoining KompacTop countertop.

Made from waterproof KompacPanels, each lid is customisable by shape, size, and colour – a multi-purpose design that offers extra work space for everyday chores while effectively keeping prying eyes at bay.

Whenever you are in need of more space to cook, prep, and clean on, KompacPlay Sink Covers are always ready on standby to serve your every kitchen need.