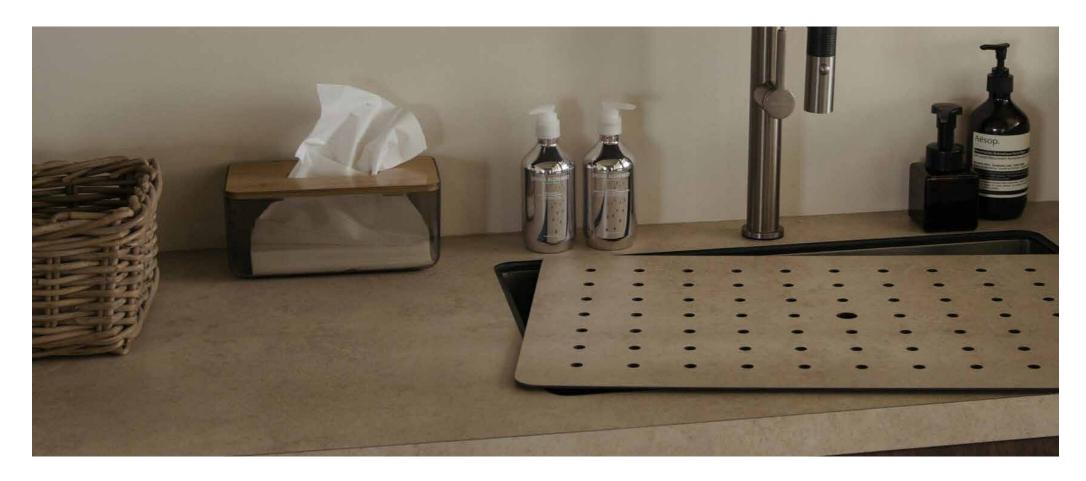

#### Seamlessly in style, from counter to cover

Let KompacPlay Sink Cover enhance the aesthetic appeal of your kitchen interior with added pattern play.

With 20 standard designs to choose from, every KompacPlay Sink Cover is made to be unique. From shape to surface design, every aspect is crafted to guarantee seamless installation with the adjoining KompacTop countertop.

Made from waterproof KompacPanels, each lid is customisable by shape, size, and colour – a multi-purpose design that offers extra work space for everyday chores while effectively keeping prying eyes at bay.