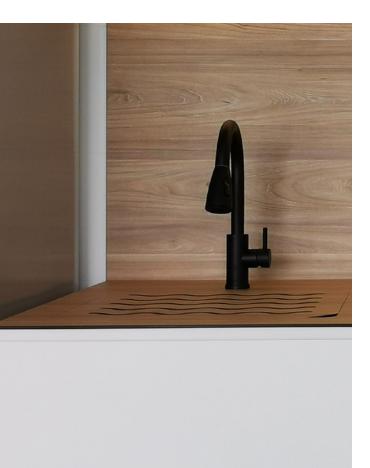

#### Making Extra Work Room Right Above the Kitchen Sink

Level up your kitchen space with KompacPlay Sink Cover – a customisable application from our KompacPlay collection that seamlessly extends from the countertop to make extra work space directly over the sink.

#### Let Your Personality Flow in All the Right Ways

From the number of lids to the cover design, take your pick from the standard selections provided to build the perfect kitchen sink top combination. Each KompacPlay Sink Cover is made-to-measure according to your kitchen sink of choice to ensure the perfect fit upon installation.

#### Recommendations

Best Recommended for Undermount Sink Applications

For best aesthetic appeal, KompacPlay Sink Cover is best recommended for undermount sink applications where the sink rims are hidden from view.