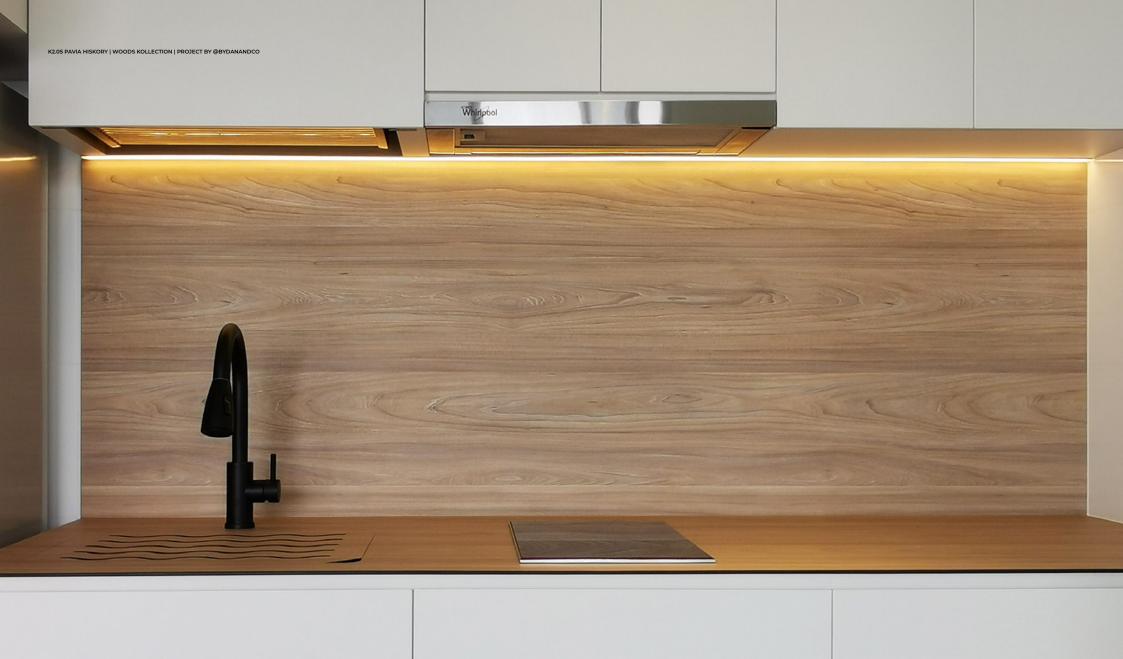

#### Making Extra Work Room Right Above the Kitchen Sink

Level up your kitchen space with KompacPlay Sink Cover – a customisable application from our KompacPlay collection that seamlessly extends from the countertop to make extra work space directly over the sink.

#### Let Your Personality Flow in All the Right Ways

From the number of lids to the cover design, take your pick from the standard selections provided to build the perfect kitchen sink top combination. Each KompacPlay Sink Cover is made-to-measure according to your kitchen sink of choice to ensure the perfect fit upon installation.

#### Made from High Water-Resistant KompacPanels

Featuring a signature compact thickness of only 6mm, KompacPanel is an innovative surfacing material made in Italy.

Underneath its textured surfaces, the material has a strong solid core that is supremely resistant to impact and scratches resulting from daily use. Supported by a non-porous structure with anti-microbial properties that inhibits bacterial growth, it also allows easy maintenance to serve long-lasting aesthetics on top of durable function as countertops, shelving, custom furniture and more.