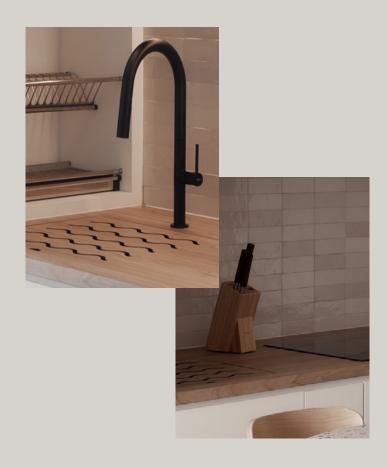

#### Making Extra Work Room Right Above the Kitchen Sink

Level up your kitchen space with KompacPlay Sink Cover – a customisable application from our KompacPlay collection that seamlessly extends from the countertop to make extra work space directly over the sink.

#### Recommendations

Best Recommended for Undermount Sink Applications

For best aesthetic appeal, KompacPlay Sink Cover is best recommended for undermount sink applications where the sink rims are hidden from view.