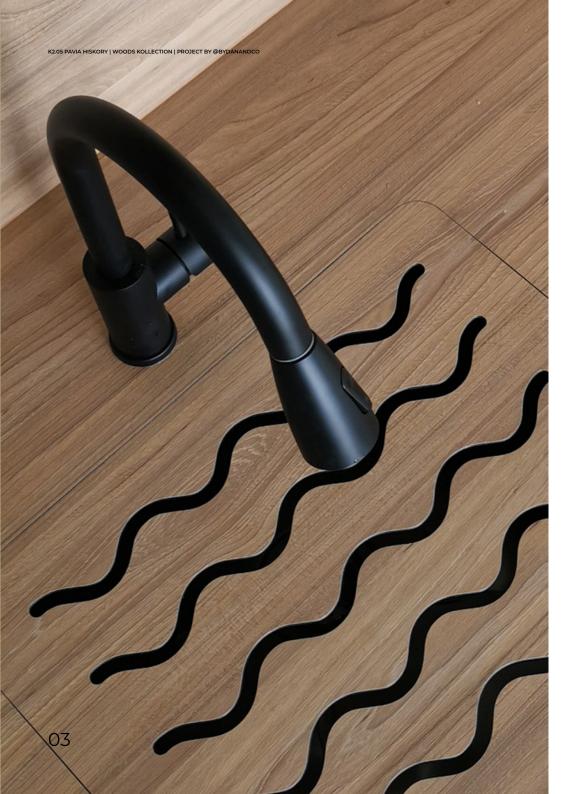

Step 01 |

Select your preferred type of cover.

SINGLE LID

DOUBLE LID

Step 02 |

Select your preferred cover design.

DOTTED ROWS CROSSCUT WAVES

SPOTLIGHT SUNBURST STARLIGHT ECLIPSE

LOW TIDE HIGH TIDE RIPPLES SHORELINE

**Note:** Kindly take note that sink cover design(s) may vary and/or change depending on actual size of the kitchen sink. **SPOTLIGHT, SUNBURST, STARLIGHT,** and **ECLIPSE** are best recommended for single-lid applications only.