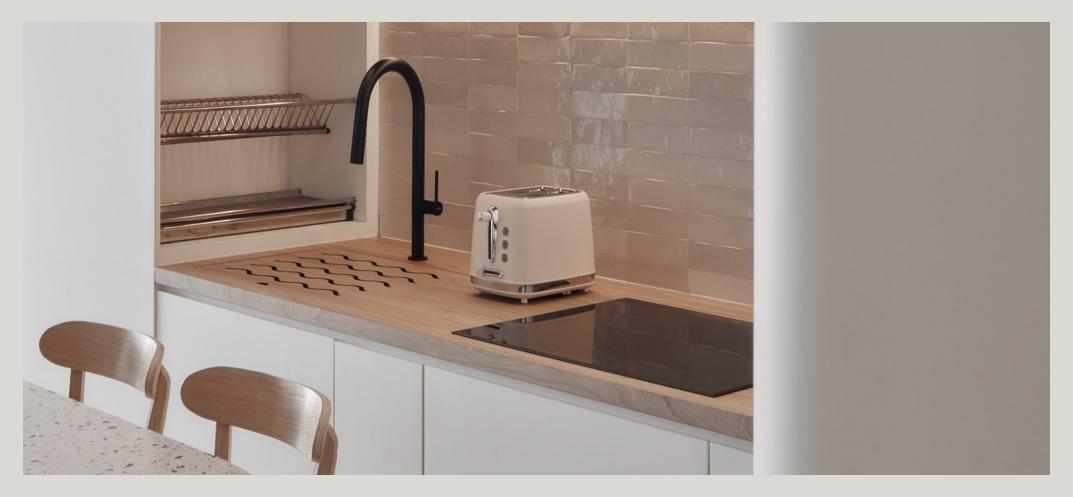

#### Making Extra Work Room Right Above the Kitchen Sink

Level up your kitchen space with KompacPlay Sink Cover – a customisable application from our KompacPlay collection that seamlessly extends from the countertop to make extra work space directly over the sink.

#### Recommendations

Best Recommended for Undermount Sink Applications

For best aesthetic appeal, KompacPlay Sink Cover is best recommended for undermount sink applications where the sink rims are hidden from view.

This method will allow easy cleaning of countertop in one swift swipe while worrying less about dirt and spills getting caught in installation joints over time.

04

KOMPACPLUS.COM EXPERIENCE LIFE UNBOUNDED