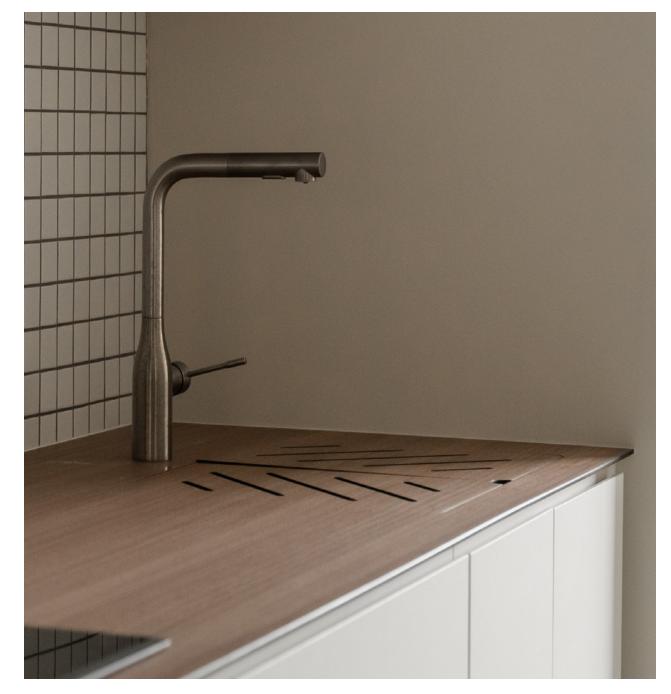

#### Making Extra Work Room Right Above the Kitchen Sink

Level up your kitchen space with KompacPlay Sink Cover – a customisable application from our KompacPlay collection that seamlessly extends from the countertop to make extra work space directly over the sink.

#### Recommendations

Best Recommended for Undermount Sink Applications

For best aesthetic appeal, KompacPlay Sink Cover is best recommended for undermount sink applications where the sink rims are hidden from view.

This method will allow easy cleaning of countertop in one swift swipe while worrying less about dirt and spills getting caught in installation joints over time.

04

KOMPACPLUS.COM EXPERIENCE LIFE UNBOUNDED