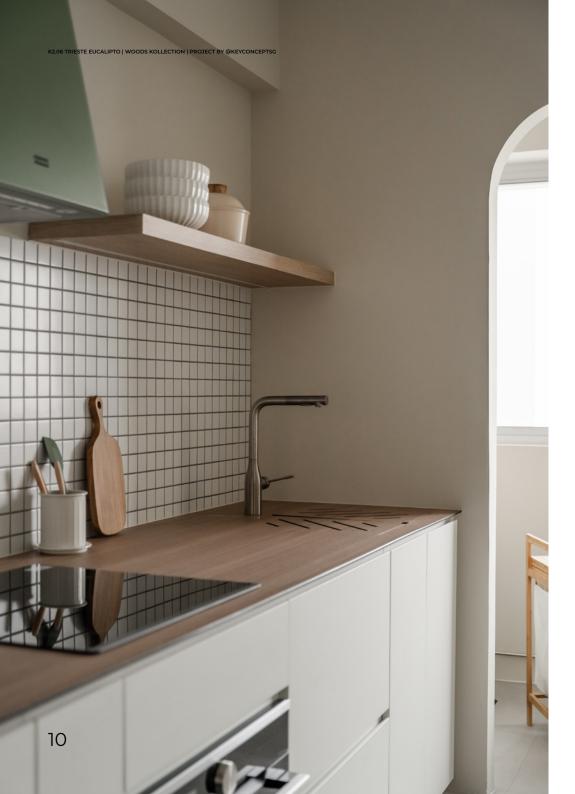

#### Making Extra Work Room Right Above the Kitchen Sink

Level up your kitchen space with KompacPlay Sink Cover – a customisable application from our KompacPlay collection that seamlessly extends from the countertop to make extra work space directly over the sink.

#### Recommendations

Best Recommended for Undermount Sink Applications

For best aesthetic appeal, KompacPlay Sink Cover is best recommended for undermount sink applications where the sink rims are hidden from view.