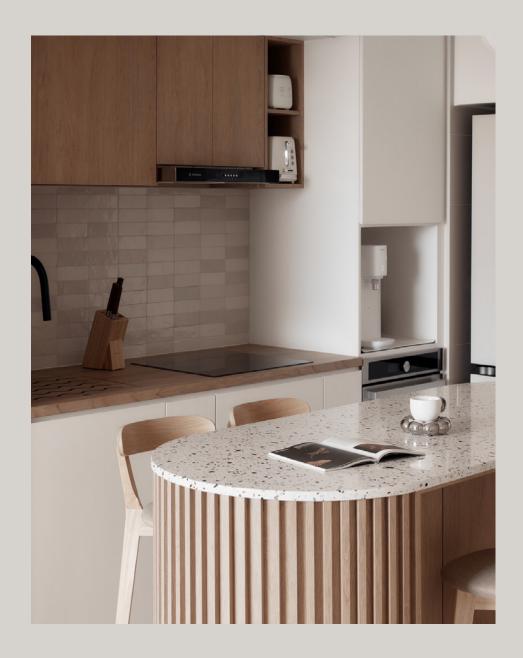

#### Made from High Water-Resistant KompacPanels

Featuring a signature compact thickness of only 6mm, KompacPanel is an innovative surfacing material made in Italy.

Underneath its textured surfaces, the material has a strong solid core that is supremely resistant to impact and scratches resulting from daily use. Supported by a non-porous structure with anti-microbial properties that inhibits bacterial growth, it also allows easy maintenance to serve long-lasting aesthetics on top of durable function as countertops, shelving, custom furniture and more.