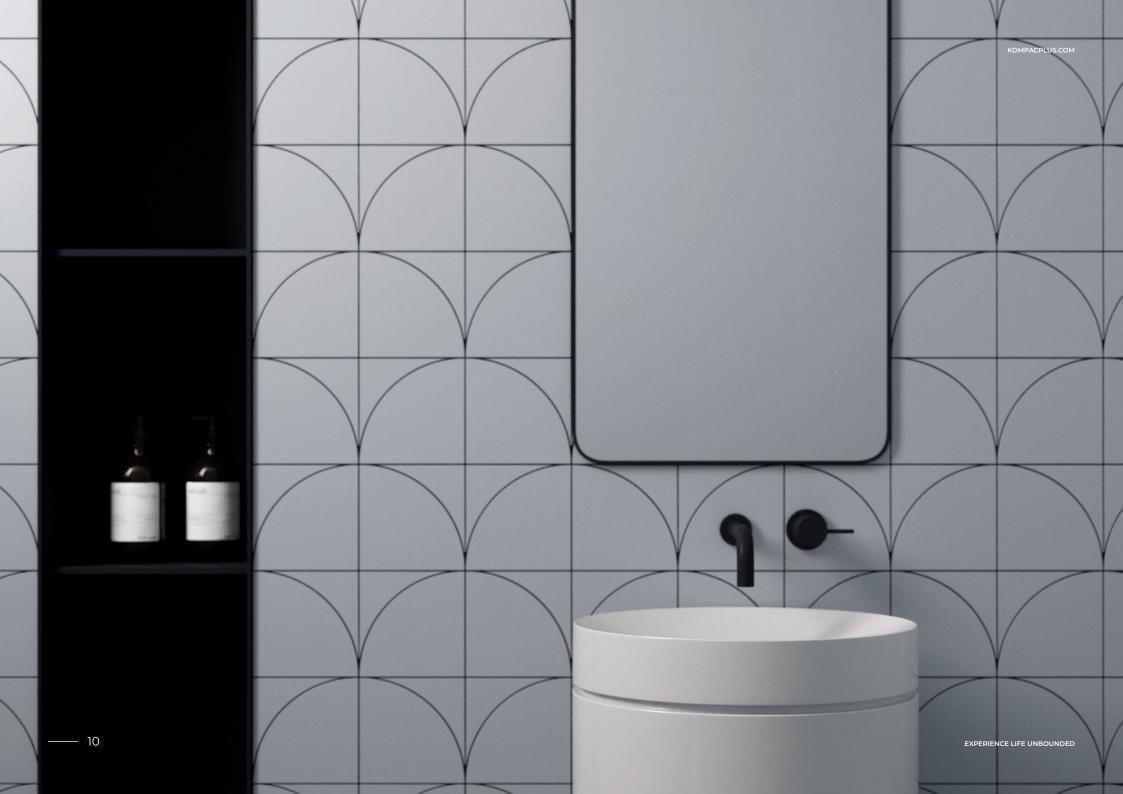

## Take your pick from the standard designs available for KompacPlay Engraving.

Kindly take note that
KompacPlay Engraving applied
on colours from the PLAINS,
WOODS and PATTERNS
Kollection will expose the black
core of KompacPanels as part of
the aesthetic appeal.

As colours from the FENIX NTM range feature colourmatching cores underneath its signature ultra-matte surfaces, the application of KompacPlay Engraving will expose the core in the exact same colour as the FENIX panel surface instead.