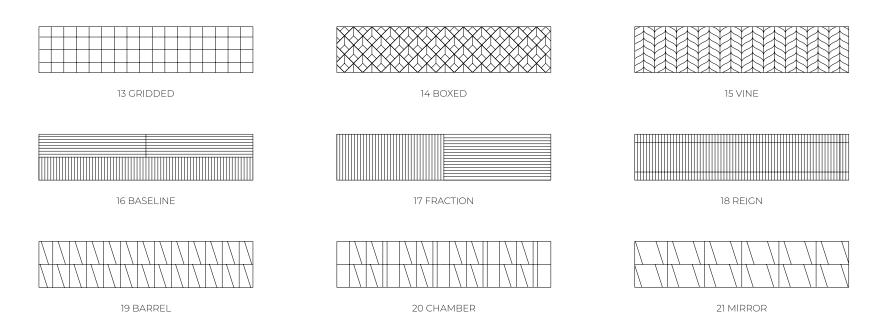

## Take your pick from the standard designs available for KompacPlay Engraving.

Kindly take note that
KompacPlay Engraving applied
on colours from the PLAINS,
WOODS and PATTERNS
Kollection will expose the black
core of KompacPanels as part of
the aesthetic appeal.

— 05

Take your pick from the standard designs available for KompacPlay Engraving.

—— 06 EXPERIENCE LIFE UNBOUNDED

Grab this limited opportunity to elevate your living space with the bold marks of KompacPlay Engraving today.