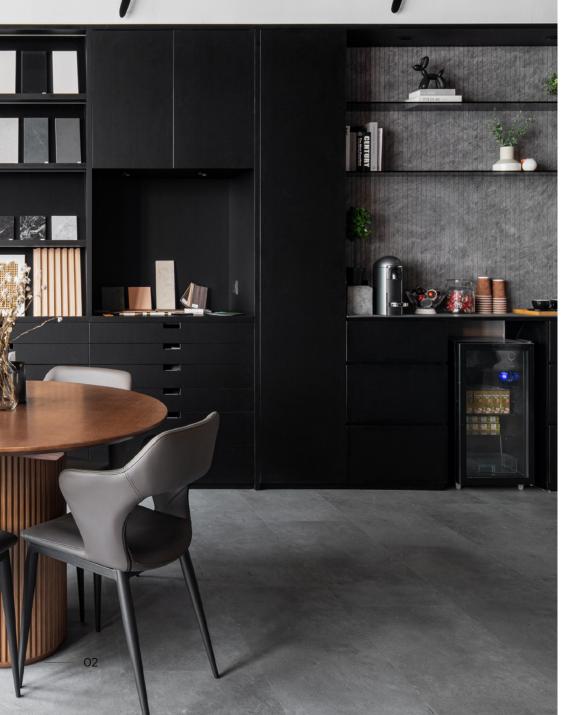

### Recommendations

For best aesthetic appeal, KompacPlay Engraving is best recommended for vertical installations that utilise KompacPanels as kitchen wall backers, feature walls, cabinet doors and more.

As part of our efforts to offer quality workmanship and fuss-free aesthetics to enhance modern living experiences, every engraving groove is cut with a standard width and depth to allow easy maintenance over time. A simple wipe down using mild soap and water is all you need to remove dirt and spillage resulting from daily use.