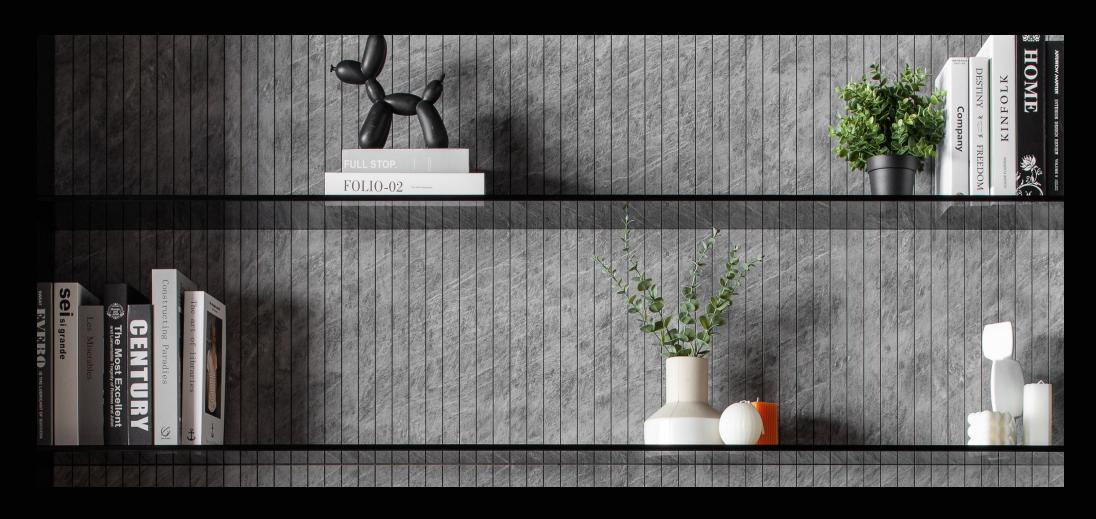

### Recommendations

For best aesthetic appeal, KompacPlay Engraving is best recommended for vertical installations that utilise KompacPanels as kitchen wall backers, feature walls, cabinet doors and more.

As part of our efforts to offer quality workmanship and fuss-free aesthetics to enhance modern living experiences, every engraving groove is cut with a standard width and depth to allow easy maintenance over time. A simple wipe down using mild soap and water is all you need to remove dirt and spillage resulting from daily use.