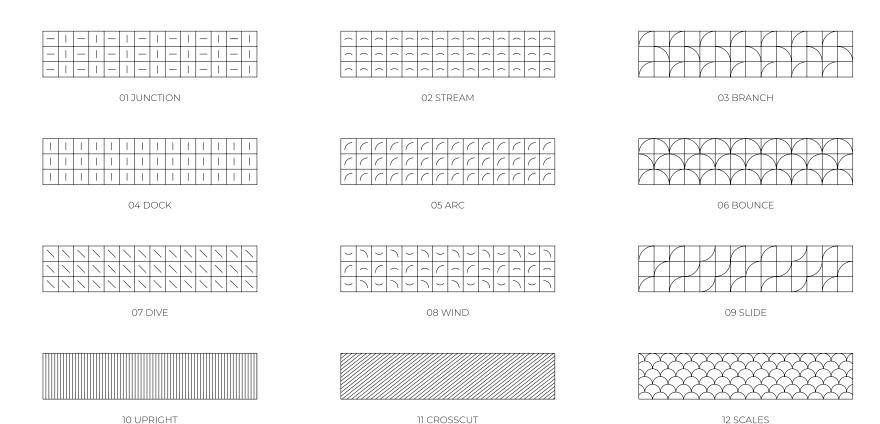

## Take your pick from the standard designs available for KompacPlay Engraving.

Kindly take note that
KompacPlay Engraving applied
on colours from the PLAINS,
WOODS and PATTERNS
Kollection will expose the black
core of KompacPanels as part of
the aesthetic appeal.

— 05

Take your pick from the standard designs available for KompacPlay Engraving.

—— 06 EXPERIENCE LIFE UNBOUNDED

Grab this limited opportunity to elevate your living space with the bold marks of KompacPlay Engraving today.