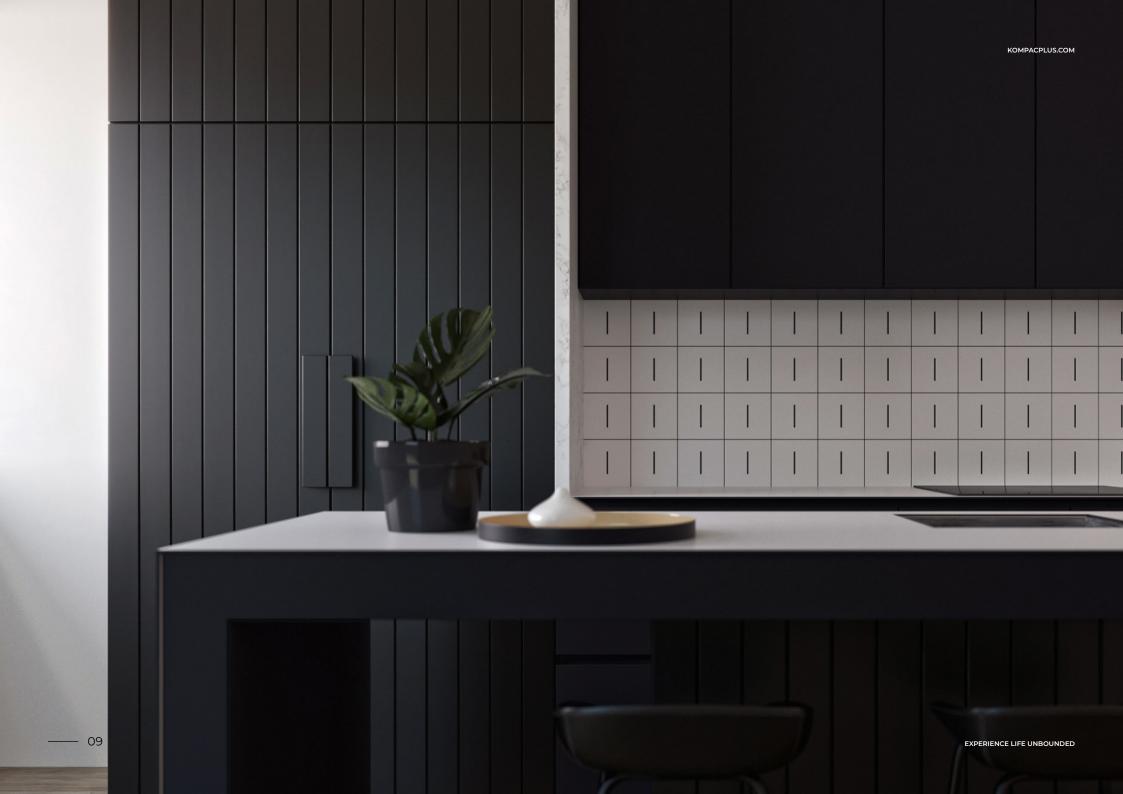

### Recommendations

For best aesthetic appeal, KompacPlay Engraving is best recommended for vertical installations that utilise KompacPanels as kitchen wall backers, feature walls, cabinet doors and more.

As part of our efforts to offer quality workmanship and fuss-free aesthetics to enhance modern living experiences, every engraving groove is cut with a standard width and depth to allow easy maintenance over time. A simple wipe down using mild soap and water is all you need to remove dirt and spillage resulting from daily use.