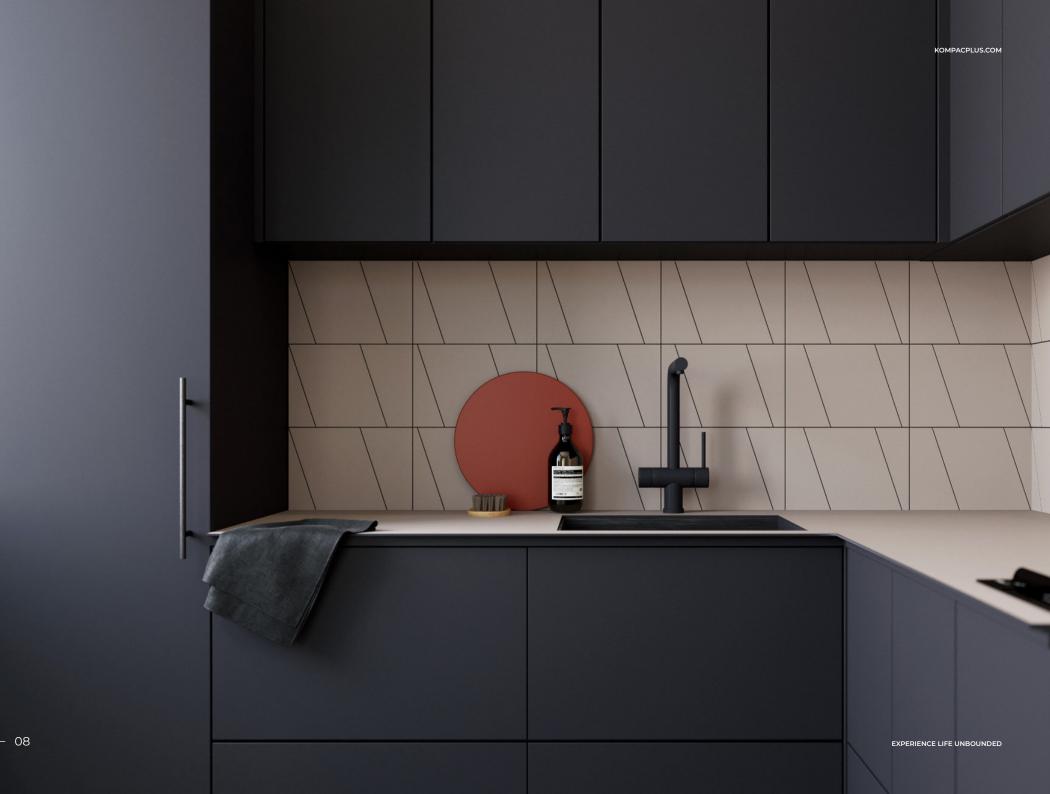

#### Elevating Everyday Spaces with Supremely Durable KompacPanels

Building on its solid and non-porous structure that features a material thickness of only 6mm, KompacPanel is an innovative surfacing material made in Italy that is tested and proven to be supremely resistant against stains, scratches and impact resulting from daily use.

### Recommendations

For best aesthetic appeal, KompacPlay Engraving is best recommended for vertical installations that utilise KompacPanels as kitchen wall backers, feature walls, cabinet doors and more.