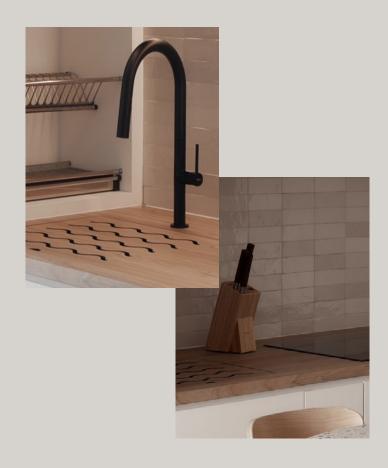

#### Recommendations

Best Recommended for Undermount Sink Applications

For best aesthetic appeal, KompacPlay Sink Cover is best recommended for undermount sink applications where the sink rims are hidden from view.

This method will allow easy cleaning of countertop in one swift swipe while worrying less about dirt and spills getting caught in installation joints over time.

04

KOMPACPLUS.COM EXPERIENCE LIFE UNBOUNDED