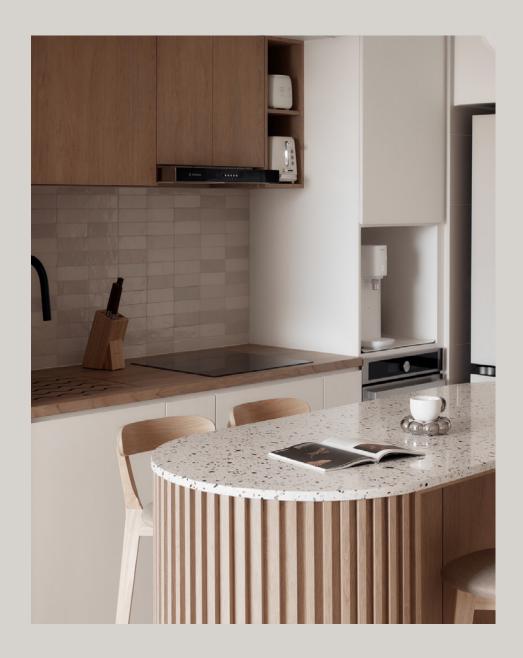

#### Making Extra Work Room Right Above the Kitchen Sink

Level up your kitchen space with KompacPlay Sink Cover – a customisable application from our KompacPlay collection that seamlessly extends from the countertop to make extra work space directly over the sink.

#### Made from High Water-Resistant KompacPanels

Featuring a signature compact thickness of only 6mm, KompacPanel is an innovative surfacing material made in Italy.

Underneath its textured surfaces, the material has a strong solid core that is supremely resistant to impact and scratches resulting from daily use. Supported by a non-porous structure with anti-microbial properties that inhibits bacterial growth, it also allows easy maintenance to serve long-lasting aesthetics on top of durable function as countertops, shelving, custom furniture and more.