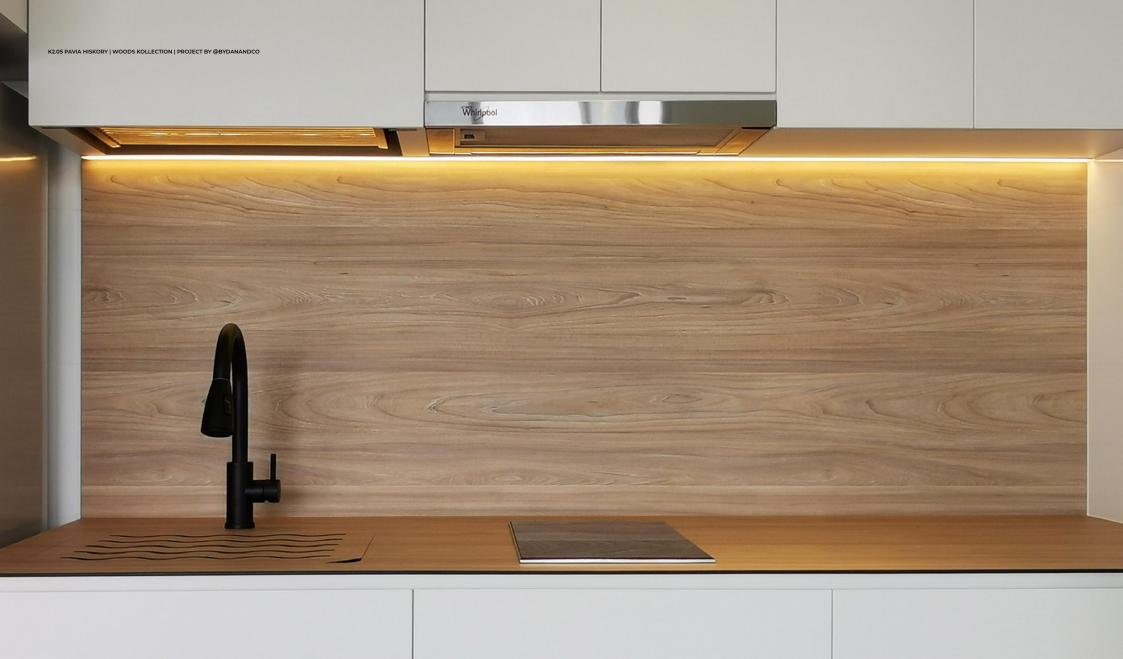

#### Making Extra Work Room Right Above the Kitchen Sink

Level up your kitchen space with KompacPlay Sink Cover – a customisable application from our KompacPlay collection that seamlessly extends from the countertop to make extra work space directly over the sink.

#### Recommendations

Best Recommended for Undermount Sink Applications

For best aesthetic appeal, KompacPlay Sink Cover is best recommended for undermount sink applications where the sink rims are hidden from view.

This method will allow easy cleaning of countertop in one swift swipe while worrying less about dirt and spills getting caught in installation joints over time.

04

KOMPACPLUS.COM EXPERIENCE LIFE UNBOUNDED