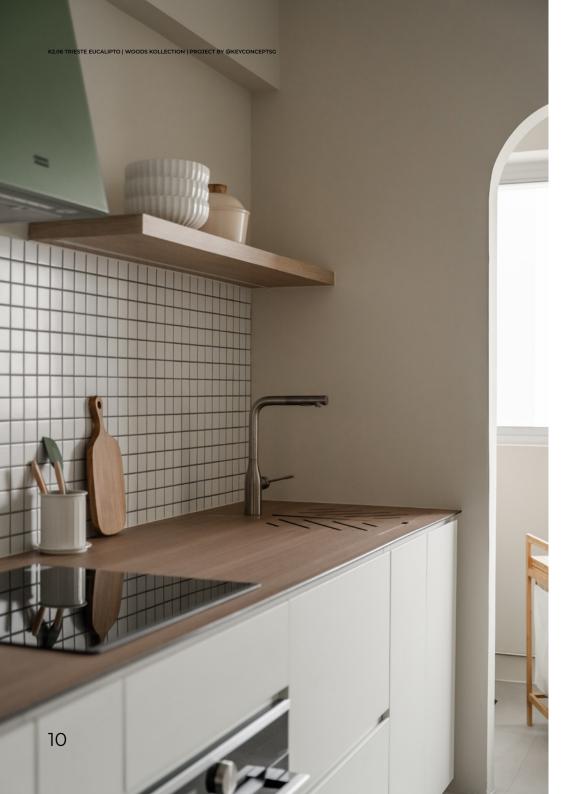

#### Making Extra Work Room Right Above the Kitchen Sink

Level up your kitchen space with KompacPlay Sink Cover – a customisable application from our KompacPlay collection that seamlessly extends from the countertop to make extra work space directly over the sink.

#### Let Your Personality Flow in All the Right Ways

From the number of lids to the cover design, take your pick from the standard selections provided to build the perfect kitchen sink top combination. Each KompacPlay Sink Cover is made-to-measure according to your kitchen sink of choice to ensure the perfect fit upon installation.

#### Recommendations

Best Recommended for Undermount Sink Applications

For best aesthetic appeal, KompacPlay Sink Cover is best recommended for undermount sink applications where the sink rims are hidden from view.