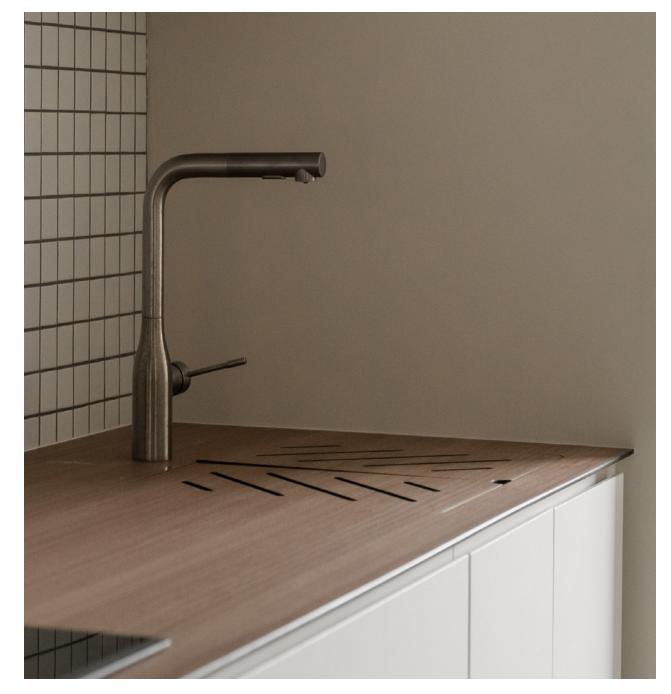

#### Making Extra Work Room Right Above the Kitchen Sink

Level up your kitchen space with KompacPlay Sink Cover – a customisable application from our KompacPlay collection that seamlessly extends from the countertop to make extra work space directly over the sink.

#### Let Your Personality Flow in All the Right Ways

From the number of lids to the cover design, take your pick from the standard selections provided to build the perfect kitchen sink top combination. Each KompacPlay Sink Cover is made-to-measure according to your kitchen sink of choice to ensure the perfect fit upon installation.

#### Recommendations

Best Recommended for Undermount Sink Applications

For best aesthetic appeal, KompacPlay Sink Cover is best recommended for undermount sink applications where the sink rims are hidden from view.

This method will allow easy cleaning of countertop in one swift swipe while worrying less about dirt and spills getting caught in installation joints over time.

04

KOMPACPLUS.COM EXPERIENCE LIFE UNBOUNDED