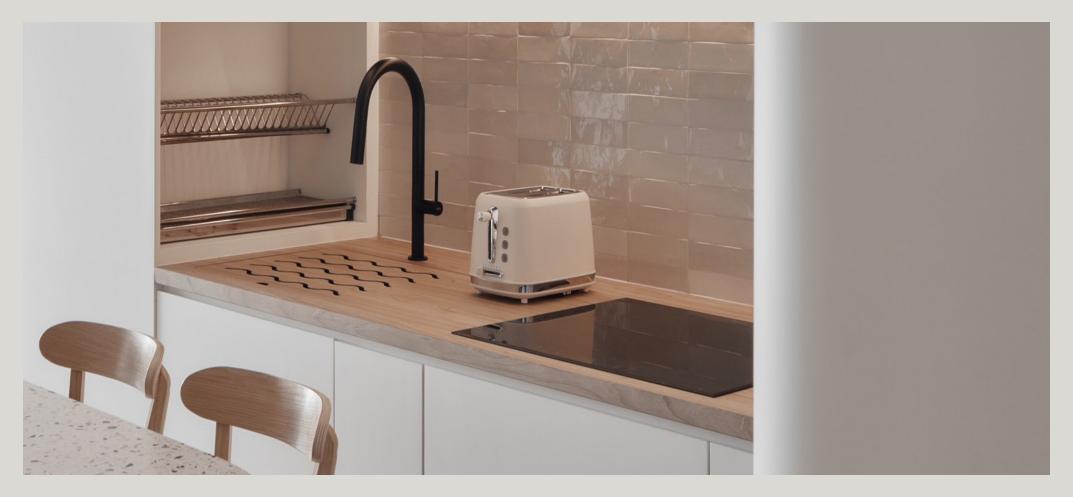

#### Recommendations

Best Recommended for Undermount Sink Applications

For best aesthetic appeal, KompacPlay Sink Cover is best recommended for undermount sink applications where the sink rims are hidden from view.

This method will allow easy cleaning of countertop in one swift swipe while worrying less about dirt and spills getting caught in installation joints over time.

04

KOMPACPLUS.COM EXPERIENCE LIFE UNBOUNDED