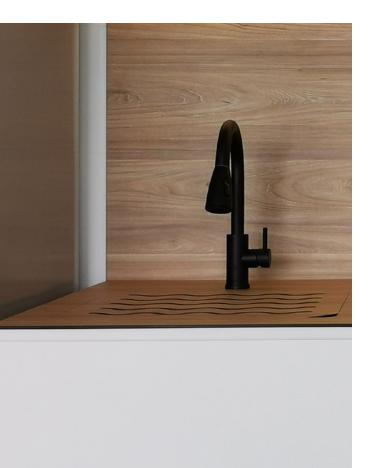

#### Making Extra Work Room Right Above the Kitchen Sink

Level up your kitchen space with KompacPlay Sink Cover – a customisable application from our KompacPlay collection that seamlessly extends from the countertop to make extra work space directly over the sink.

#### Recommendations

Best Recommended for Undermount Sink Applications

For best aesthetic appeal, KompacPlay Sink Cover is best recommended for undermount sink applications where the sink rims are hidden from view.

This method will allow easy cleaning of countertop in one swift swipe while worrying less about dirt and spills getting caught in installation joints over time.

04

KOMPACPLUS.COM EXPERIENCE LIFE UNBOUNDED