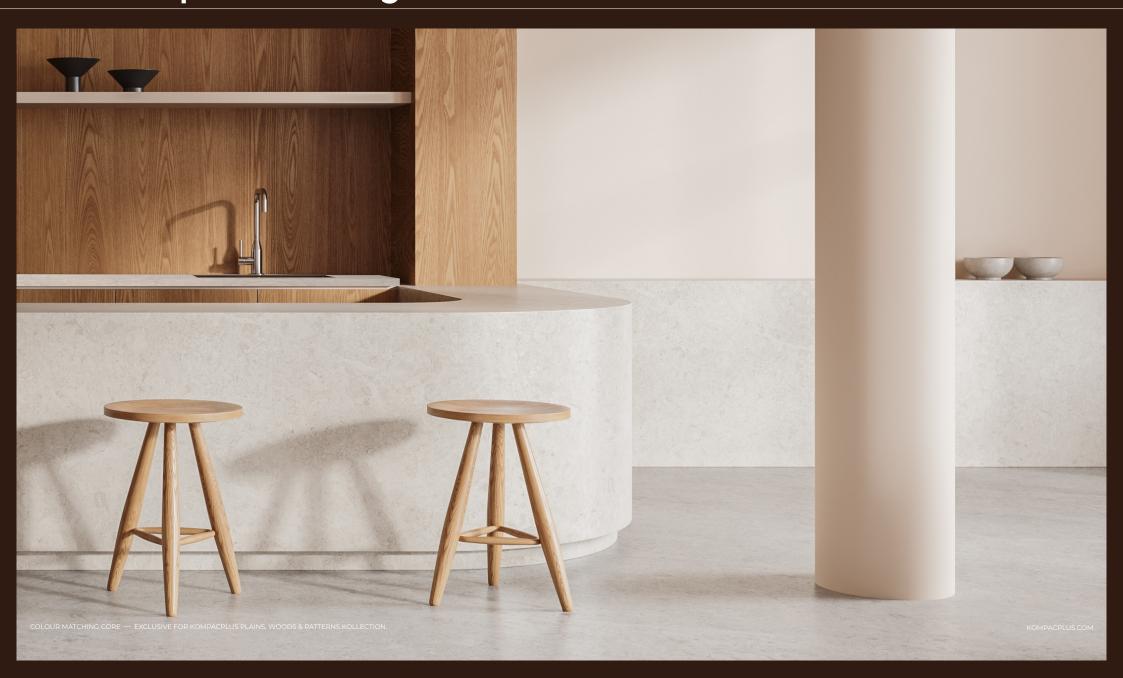

# ACHIEVE PERFECT COHESION WITH COLOUR MATCHING CORE APPLICATION BY KOMPACPLAY TRUETONE

Designed to bring the sleek aesthetic appeal of KompacPlus installations to the next level, elevate your living space with our latest KompacPlay TrueTone application that provides tailored spaces the added option for colour-matching core on top of the durable qualities of 6MM KompacPanels made in Italy.

Using trained production expertise, KompacPlay TrueTone seamlessly extends matching surface colour and textured finish from the material surface to the sides of KompacPanels to achieve the look and feel of a colour matching core.

Adding to the durable qualities of KompacPanels that allows it to serve long-lasting use as kitchen countertops, bathroom wall cladding and even custom furniture, enjoy smooth transitions of colour and distinct patterns from every angle that effortlessly blend in with the surrounding interior.

## KEY FEATURES OF KOMPACPLAY TRUETONE

Colour Matching Core

Curved Downturn Extensions

Only applicable for KompacPlus installations as a customisable feature on KompacPanels.

Seamless Extensions of Surface Aesthetics

Exclusively for the KompacPlus Kollection

Only applicable to colours from the PLAINS, WOODS and PATTERNS series.

1 Year Warranty

Covers a one (1) time repair or one-to-one replacement (where applicable).