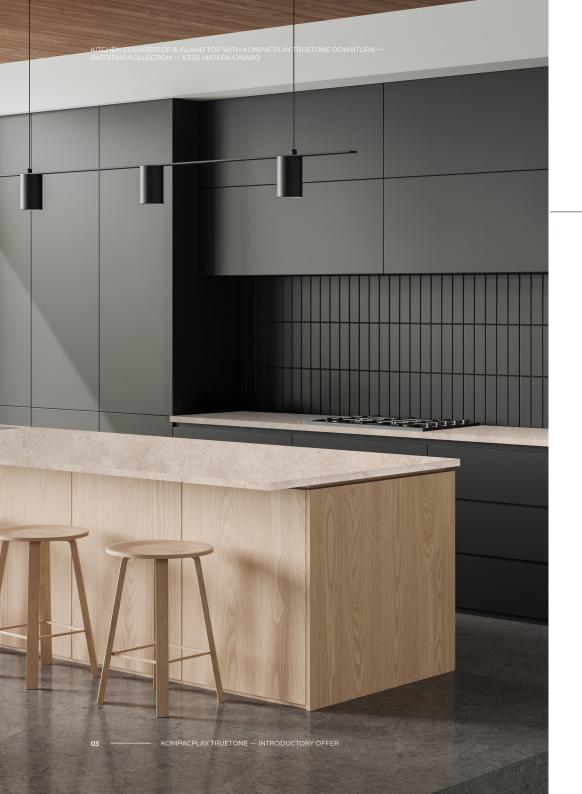

## Standard Applications of KompacPlay TrueTone

Applicable for both horizontal and vertical installations, KompacPlay TrueTone is designed to help modern dwellers achieve perfect colour cohesion in tailored spaces featuring signature styles from the KompacPlus Kollection.

An Aesthetic Boost in Kitchens

For Refined Elegance in Bathrooms

A Solid Anchor in Workspaces

05 — KOMPACPLAY TRUETONE — INTRODUCTORY OFFER KOMPACPLUS.COM

KOMPACPLAY TRUETONE — INTRODUCTORY OFFER