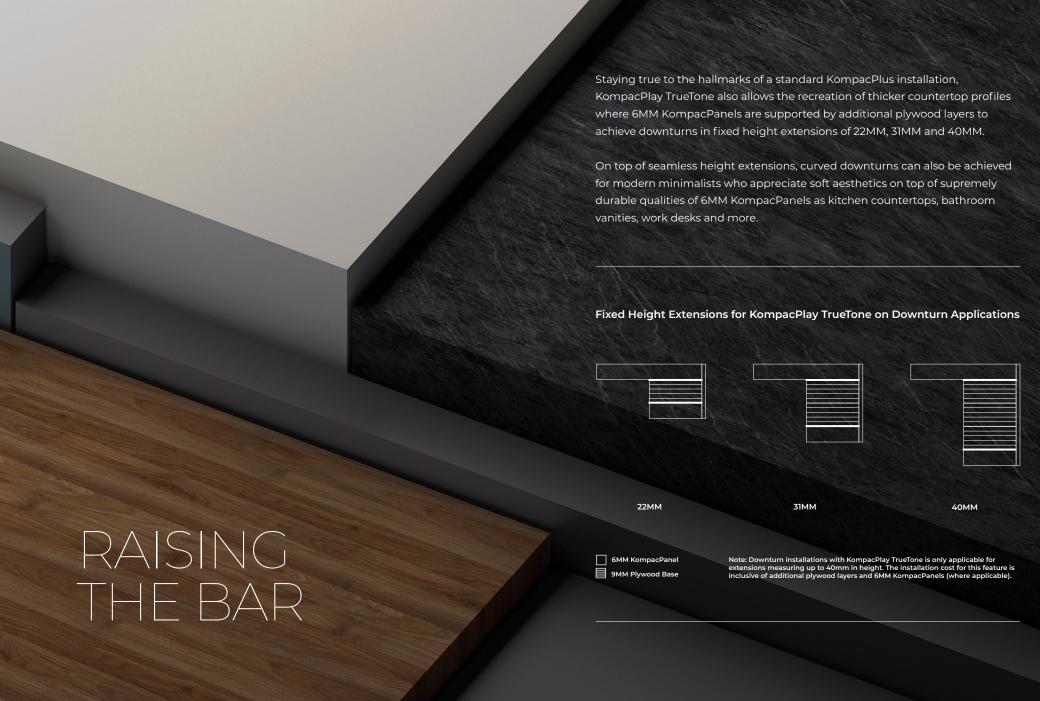

## KEY FEATURES OF KOMPACPLAY TRUETONE

Colour Matching Core

Curved Downturn Extensions

Only applicable for KompacPlus installations as a customisable feature on KompacPanels.

Seamless Extensions of Surface Aesthetics