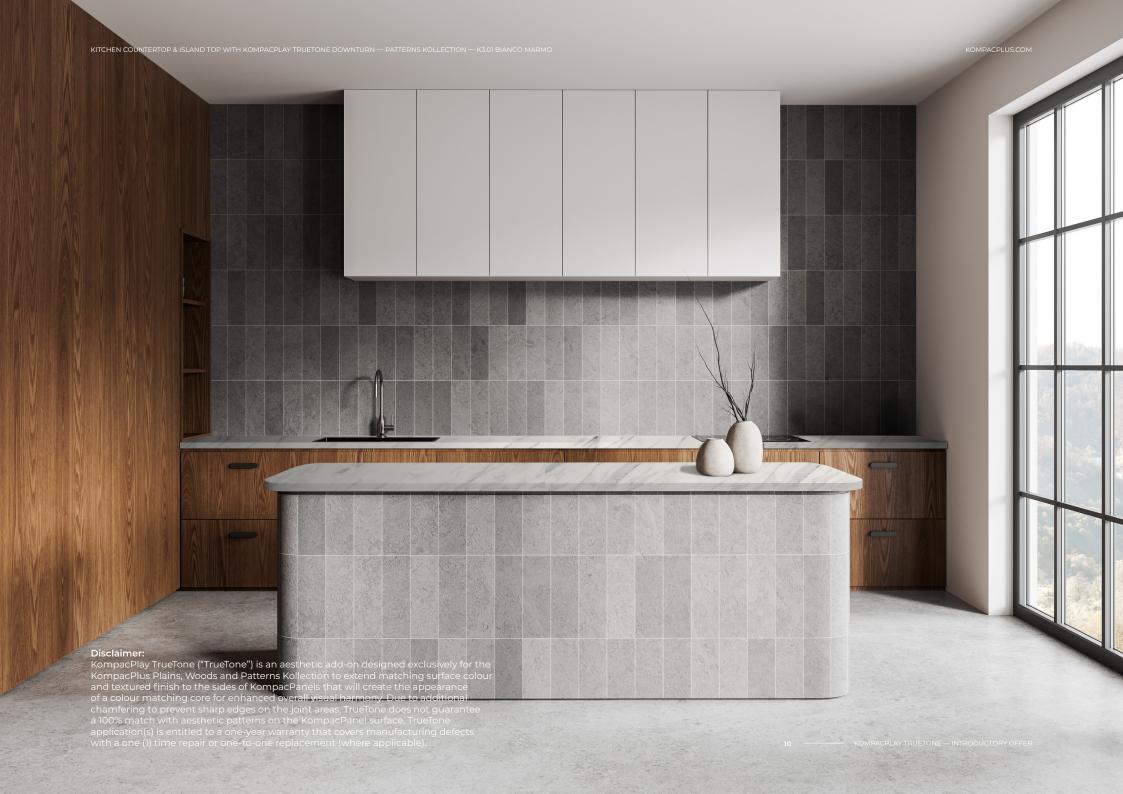

Using trained production expertise, KompacPlay TrueTone seamlessly extends matching surface colour and textured finish from the material surface to the sides of KompacPanels to achieve the look and feel of a colour matching core.

Adding to the durable qualities of KompacPanels that allows it to serve long-lasting use as kitchen countertops, bathroom wall cladding and even custom furniture, enjoy smooth transitions of colour and distinct patterns from every angle that effortlessly blend in with the surrounding interior.

## KEY FEATURES OF KOMPACPLAY TRUETONE

Colour Matching Core

Curved Downturn Extensions

Only applicable for KompacPlus installations as a customisable feature on KompacPanels.

Seamless Extensions of Surface Aesthetics

## Standard Applications of KompacPlay TrueTone

Applicable for both horizontal and vertical installations, KompacPlay TrueTone is designed to help modern dwellers achieve perfect colour cohesion in tailored spaces featuring signature styles from the KompacPlus Kollection.