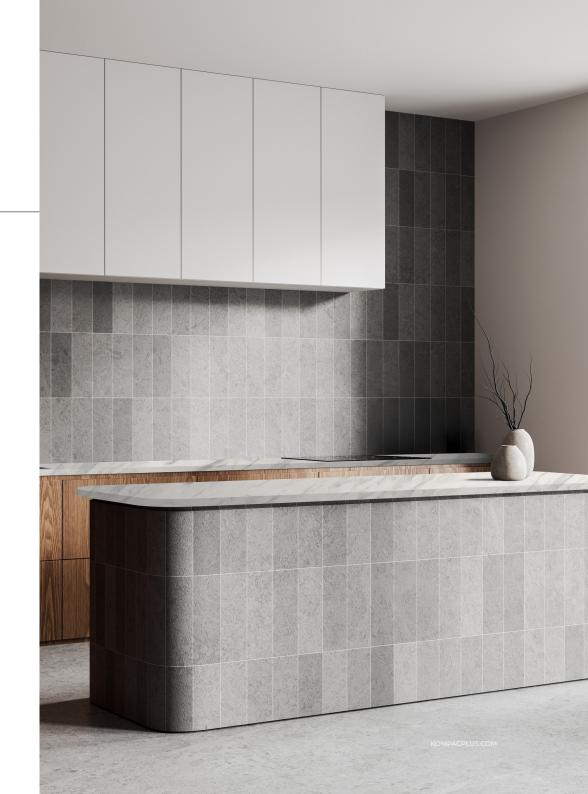

Using trained production expertise, KompacPlay TrueTone seamlessly extends matching surface colour and textured finish from the material surface to the sides of KompacPanels to achieve the look and feel of a colour matching core.

Adding to the durable qualities of KompacPanels that allows it to serve long-lasting use as kitchen countertops, bathroom wall cladding and even custom furniture, enjoy smooth transitions of colour and distinct patterns from every angle that effortlessly blend in with the surrounding interior.

## KEY FEATURES OF KOMPACPLAY TRUETONE

Colour Matching Core

Curved Downturn Extensions

Only applicable for KompacPlus installations as a customisable feature on KompacPanels.

Seamless Extensions of Surface Aesthetics

## Standard Applications of KompacPlay TrueTone

Applicable for both horizontal and vertical installations, KompacPlay TrueTone is designed to help modern dwellers achieve perfect colour cohesion in tailored spaces featuring signature styles from the KompacPlus Kollection.