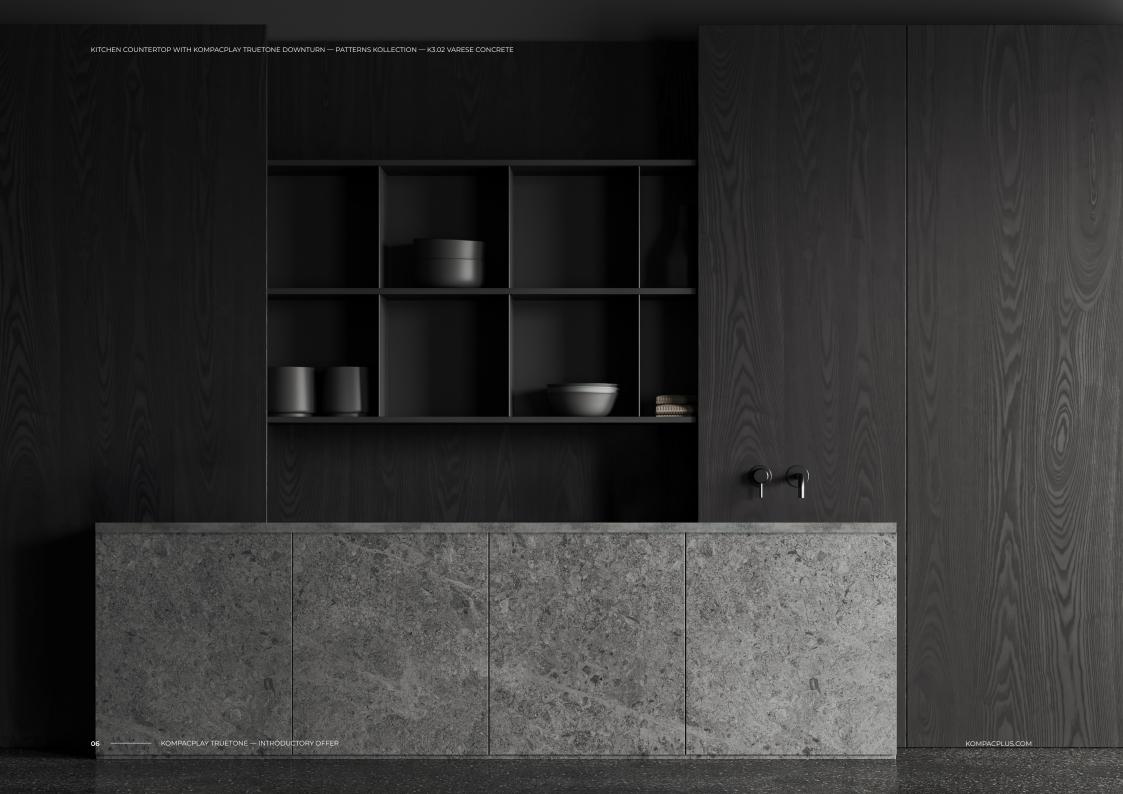

Using trained production expertise, KompacPlay TrueTone seamlessly extends matching surface colour and textured finish from the material surface to the sides of KompacPanels to achieve the look and feel of a colour matching core.

Adding to the durable qualities of KompacPanels that allows it to serve long-lasting use as kitchen countertops, bathroom wall cladding and even custom furniture, enjoy smooth transitions of colour and distinct patterns from every angle that effortlessly blend in with the surrounding interior.